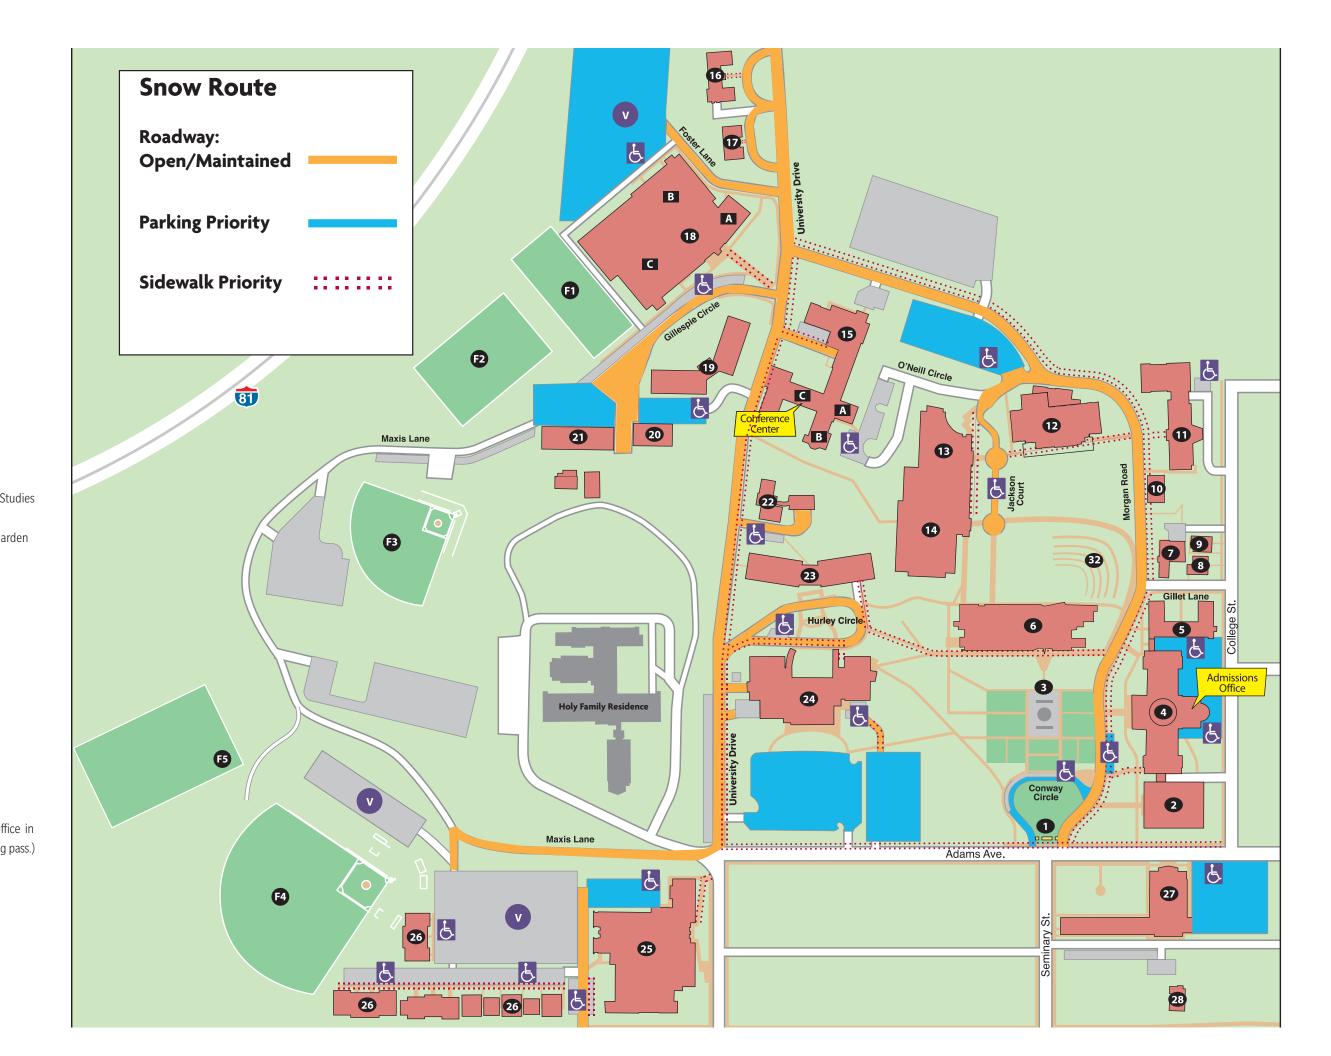

## **Alphabetical Buildings Listing**

| 18C         | Aquatics Center                                      |
|-------------|------------------------------------------------------|
| 32          | Calabro Delfino Amphitheatre                         |
| 14          | Center for Architectural Studies                     |
| 18          | Center for Athletics and Wellness                    |
| 11          | Center for Natural and Health Sciences               |
| 15C         | Conference Center                                    |
| 22          | Emmanuel Hall                                        |
| 16          | Fricchione Day Care Center                           |
| 5           | Immaculata Hall                                      |
| 18B         | Insalaco Arena                                       |
| 12          | Insalaco Center for Studio Arts                      |
| 6           | Learning Commons                                     |
| 4           | Liberal Arts Center                                  |
| 15          | Loughran Hall                                        |
| 18A         | Lynett-Haggerty Fitness Center                       |
| 23          | Madonna Hall                                         |
| 21          | Maintenance Building                                 |
| 10          | Maria Hall                                           |
| 28          | Marywood Veterans Resource Center                    |
| 15B         | Marian Chapel                                        |
| 8           | McCarty Hall                                         |
| $\mathbf{}$ | McGowan Center for Graduate and Professional Studies |
| 1           | Memorial Arch                                        |
| 3           | Motherhouse and Seminary Morgan Memorial Garden      |
| 24          | Nazareth Student Center                              |
| 19          | O'Neill Center for Healthy Families                  |
| 9           | Perpetual Help Hall                                  |
| 20          | Physical Plant                                       |
| 7           | Printing/Mailing Center                              |
| 2           | Regina Hall                                          |
| 27          | Sette LaVerghetta Center for Performing Arts         |
| 13          | Shields Center for Visual Arts                       |
| 15A         | Swartz Center for Spiritual Life                     |
| 17          | Tony Domiano Center for Student Life                 |
| 26          | Woodland Residences                                  |
| Dai         | kina                                                 |
| ral         | rking                                                |

 Visitor Parking (Please go to the Campus Safety Office in Nazareth Student Center to obtain a visitor parking pass.)
Parking for Physically Disabled

## **Fields and Courts**

- F1 Tennis Courts
- F2 Grass Field
- Softball Field
- F4 Baseball Field
- <sup>15</sup> Multipurpose Synthetic Turf Field